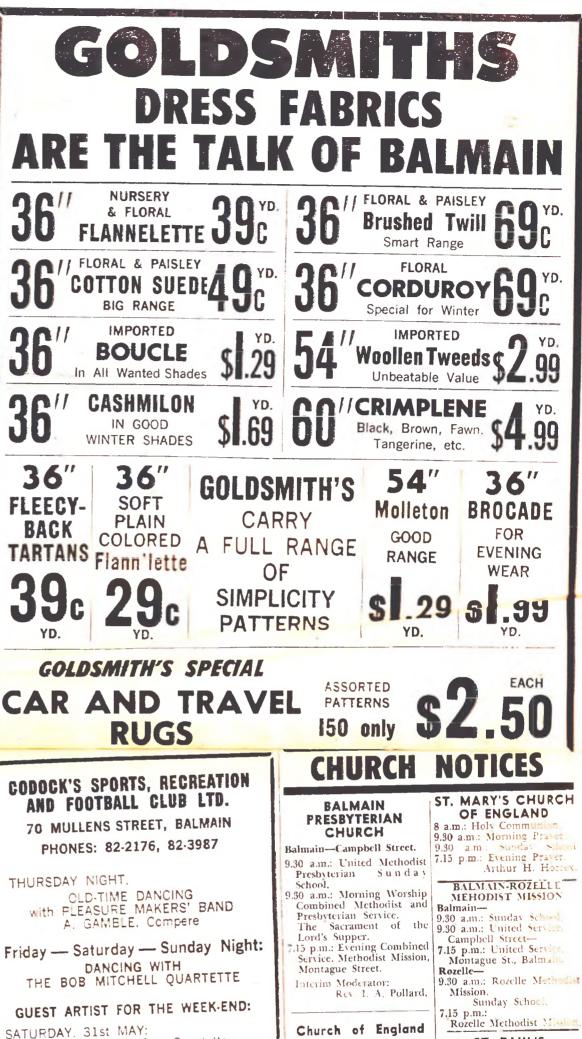

r. Einfeld said he believed the position faced by Waverley Council would be typical of many Councils throughout the State.

It was spending \$2 per head of population

class will shortly commence a short course in electronics, which will help boys wishing to follow such a career. A chocolate wheel will

be conducted by the club at the corner of Darling and National Streets. Ro. zelle, next Saturday morning. Club wrestlers com-

peted in the inter-club tournament at Sutherland last Sunday. Roberi Forster won his division: Peter Broderick, Mark Burns and Jim Kilgour were each placed fourth in their respective divisions: and John Burns

was nifth in his. Last week's Rugby League results were: C Grade, v. Denistone, 6-7: D Reserve. v. Addison Rovals, 15-6; E, v. Erm-

ington-Rydalmere, 75-0;



YD.

YD.

No. latera

ST. PAUL'S

PRESBYTERIAN

CHURCH. ROZELLE

9.45 a.m.: Sunday Sch

11.00 a.m.: Church Se

7.15 p.m.: Evening Ser Rev. R. W. Kirkby, I

ST. JOHN'S

PARISH CHURCH

Cnr. Birchgrove Road and

Trinity Sunday

7.30 a.m.: Parish Commun-

Spring Street, Balmain,

THE SHERATONS - Quartette SUNDAY MORNING: 11 a.m. to 2 p.m.: SING-A-LONG BILLY WISE, Compere DANNY ROSE - Comedian



| BALMAIN EAST\$16,000Large terrace in spiendid condition. Views of City and Harbour. 3StandownaDRUMMOYNE\$13,000Large 4-bedroom timber house in good position.\$12,000BALMAIN\$12,000Stand Alamain\$12,000Stand Alamain\$4,250Large 3-bedroom stone cottage in good condition. Large barbecue area.Stand Condition. Large barbecue area.BALMAIN\$4,250LEASEHOLDStand 2-bedroom storey terrace. 15 years to run.Wit